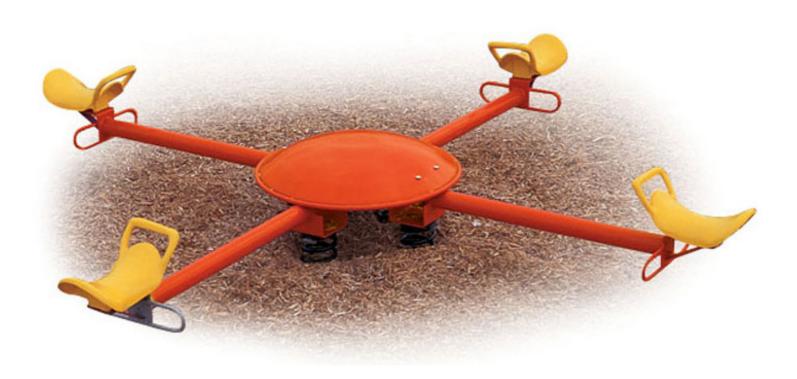

## **4 Seat Bouncing See Saw**

324-PP

**Ages:** 2-12 yrs | **Use Zone:** 22' x 22' | **Weight:** 325 lbs