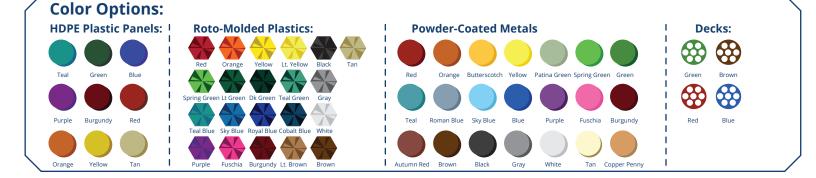

## **Quick Facts:**

- Great for promoting coordination, balance, socializing skills and physical fitness.
- Constructed of high quality strength steel tubing that comes powder coated to match your playground.
- Commercial grade components specifically engineered to resist corrosion, fading and mildew.
- Designed with strict adherence to the rigorous public playground safety standards (ASTM & CPSC).
- Made of O.D. Galvanized pipe with plated fasteners and high tensile strength cast aluminum fittings.
- You may choose from the colors options below.