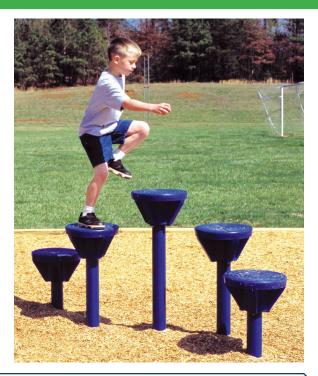

## **5 Lily Pads**

1465-PL

## Age Group: 2-12 yrs Weight: 68 lbs **Use Zone:** 20' × 13'

## **Quick Facts:**

- Great for promoting coordination, balance, socializing skills and physical fitness.
- Constructed of high quality strength steel tubing that comes powder coated to match your playground.
- Commercial grade components specifically engineered to resist corrosion, fading and mildew.
- Designed with strict adherence to the rigorous public playground safety standards (ASTM & CPSC).
- Made of O.D. Galvanized pipe with plated fasteners and high tensile strength cast aluminum fittings.
- You may choose from the colors options below.