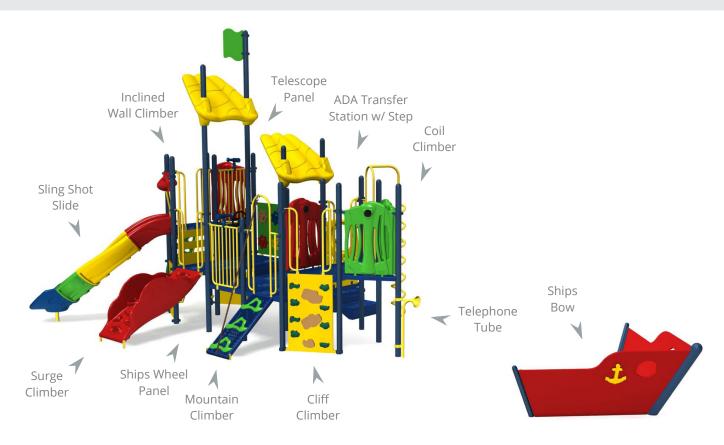

## Anchor Cove (5797-PP)

Ages: 2-12 | Use Zone: 49' x 29' | Capacity: Up to 55 | Fall Height: 5'4" | Play Activities: 13

## **Quick Facts:**

- 1 Slide, 5 Climbing Activities, and 8 Sensory & Dramatic Play Events designed to promote imaginative play, motor skills, along with developing strength, coordination, and problem solving skills.
- Commercial grade components specifically engineered to resist corrosion, fading and mildew.
- Designed with strict adherence to the rigorous public playground safety standards (ASTM & CPSC).
- Incorporates design features which meet ADA guidelines and allow inclusive play for all children.