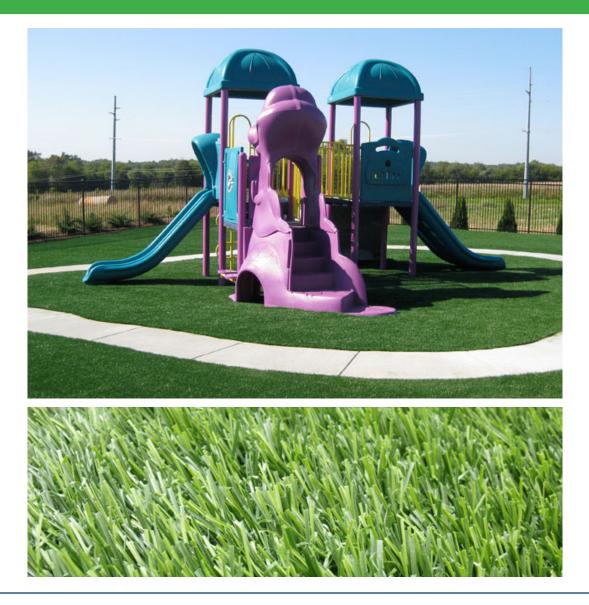

## **Quick Facts:**

Synthetic Turf features a unique blend of polyethylene monofilament fibers and thatch layer that simulates a fine blade fescue or blue grass. This combination of fibers gives the turf its very soft, rich carpet like feel. Turf products are installed using shock absorption and drainage pad for a long-lasting healthy environment for your child.

- The system is completely anti-microbrial & does no subject to bacteria build up.
- Is available to meet IPEMA's ASTM F1292 requirements for up to 12 foot critical head fall.
- Drives very quickly allowing children to begin playing again almost immediately after a rain.