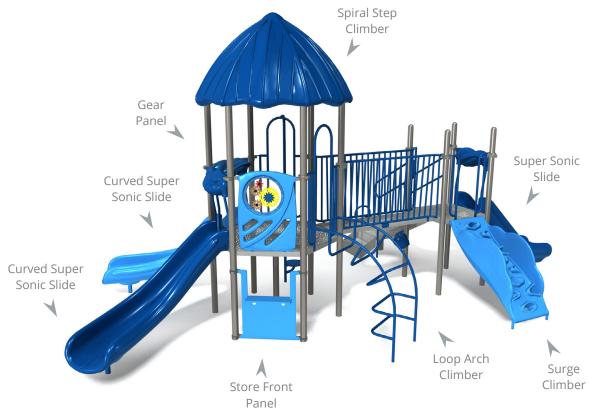

## Blue Canoe (5737-PP)

Ages: 2-12 | Use Zone: 40' x 26' | Capacity: Up to 35 | Fall Height: 5' | Play Activities: 9

## **Quick Facts:**

- 2 Slides, 3 Climbing Activities, and 4 Sensory & Dramatic Play Events designed to promote imaginative play, motor skills, along with developing strength, coordination, and problem solving skills.
- Commercial grade components specifically engineered to resist corrosion, fading and mildew.
- Designed with strict adherence to the rigorous public playground safety standards (ASTM & CPSC).
- Incorporates design features which meet ADA guidelines and allow inclusive play for all children.