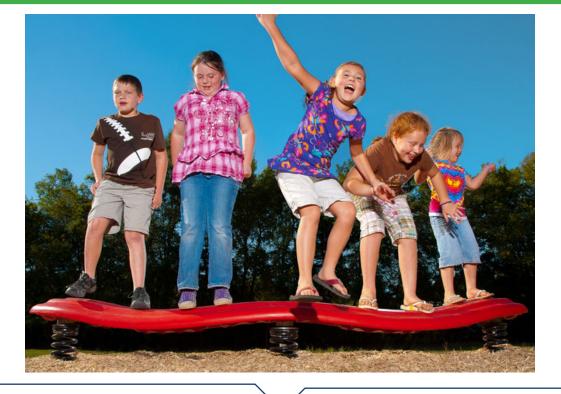

## **Strata Bouncing Balance Beam**

316-PP

**Use Zone:** 22' x 15'

Weight: 209 lbs

## **Quick Facts:**

- Great for promoting coordination, balance, socializing skills and physical fitness.
- Constructed of high quality strength steel tubing that comes powder coated to match your playground.
- Commercial grade components specifically engineered to resist corrosion, fading and mildew.
- Designed with strict adherence to the rigorous public playground safety standards (ASTM & CPSC).
- Made of O.D. Galvanized pipe with plated fasteners and high tensile strength cast aluminum fittings.
- You may choose two post colors and one plastic color from the options below.