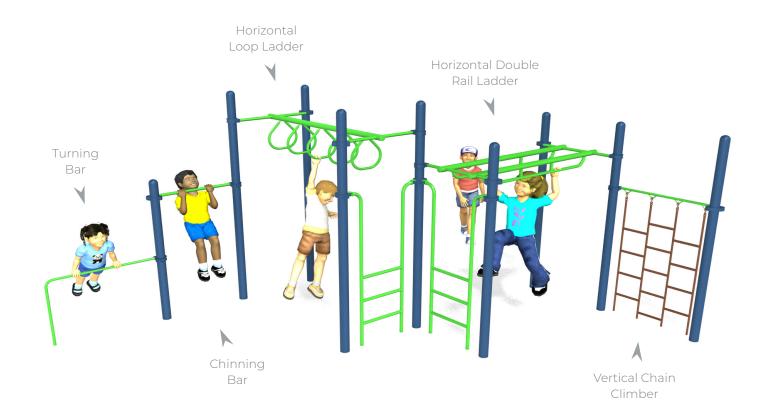

## Classic Fit - Starter (5845-PP)

Ages: 5-12 | Use Zone: 26' x 29' | Capacity: 10-15 Children | Fall Height: 7'8" | Play Activities: 5

## **Quick Facts:**

- 5 Climbers designed to promote imaginative play, motor skills, along with developing strength, coordination, and problem solving skills.
- Commercial grade components specifically engineered to resist corrosion, fading and mildew.
- Designed with strict adherence to the rigorous public playground safety standards (ASTM & CPSC).
- Incorporates design features which meet ADA guidelines and allow inclusive play for all children.