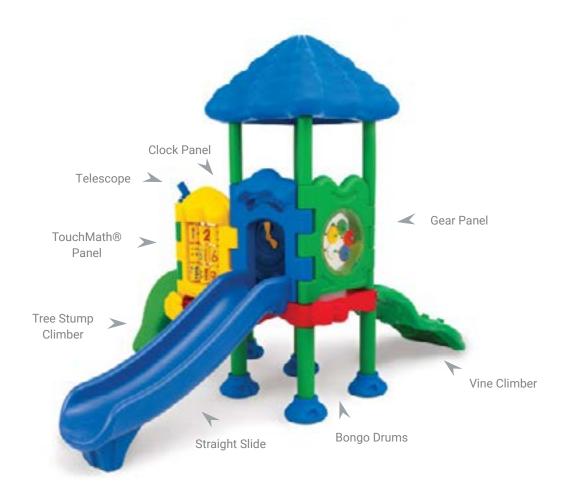

## Discovery Center 2 (5053R-PP)

## **Quick Facts:**

- 1 Slide, 2 Climbers, 1 Telescope, 4 Panel Activities, and 1 Musical Event designed to help children develop socialization skills, self confidence and physical strength.
- Commercial grade components specifically engineered to resist corrosion, fading and mildew.
- Designed with strict adherence to the rigorous public playground safety standards (ASTM & CPSC).
- · Color is as shown.