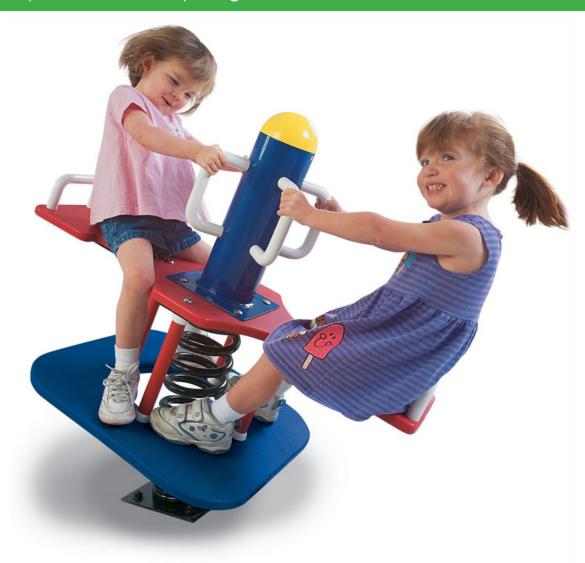

## **Duo Spring Rider**

**Ages:** 2-5 yrs | **Use Zone:** 18' x 16' | **Weight:** 124 lbs