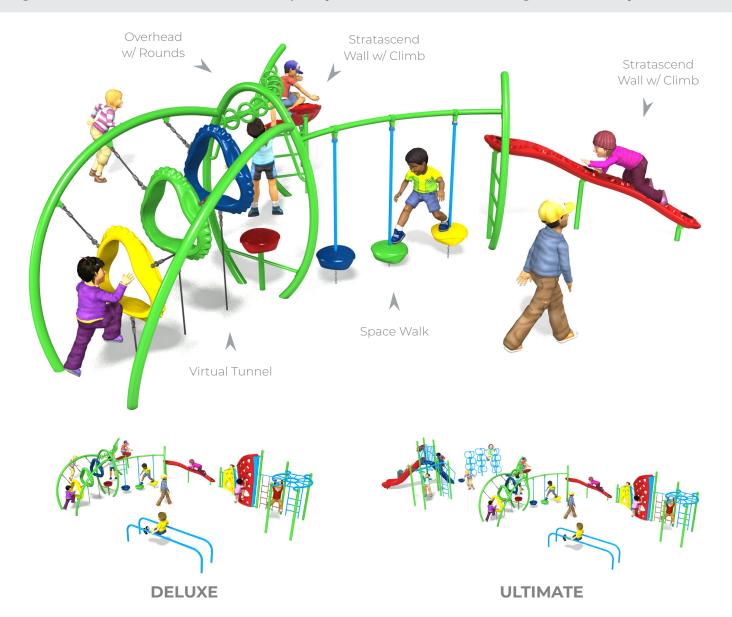

## Extreme Fit - Starter (5857-PP)

Ages: 5-12 | Use Zone: 34' x 37' | Capacity: 25-30 Children | Fall Height: 6'3" | Play Activities: 5

## **Quick Facts:**

- 5 Climbers designed to promote imaginative play, motor skills, along with developing strength, coordination, and problem solving skills.
- Commercial grade components specifically engineered to resist corrosion, fading and mildew.
- Designed with strict adherence to the rigorous public playground safety standards (ASTM & CPSC).
- Incorporates design features which meet ADA guidelines and allow inclusive play for all children.