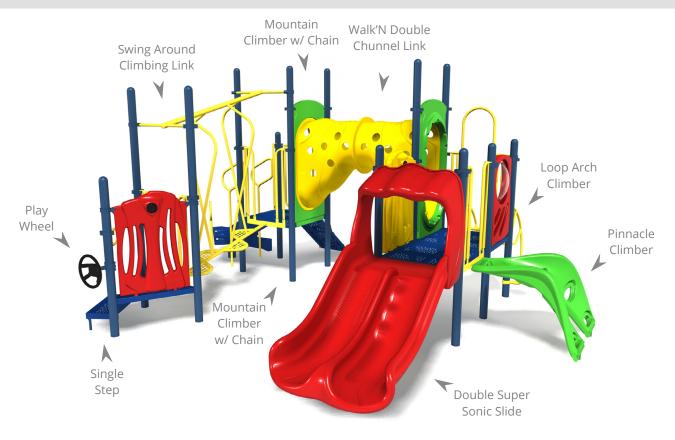

## Festival of Fun (5838-PP)

Ages: 5-12 | Use Zone: 33' x 29' | Capacity: 30-35 Children | Fall Height: 2'8" | Play Activities: 10

## **Quick Facts:**

- 1 Slide, 6 Climbing Activities, and 3 Sensory & Dramatic Play Events designed to promote imaginative play, motor skills, along with developing strength, coordination, and problem solving skills.
- Commercial grade components specifically engineered to resist corrosion, fading and mildew.
- Designed with strict adherence to the rigorous public playground safety standards (ASTM & CPSC).
- Incorporates design features which meet ADA guidelines and allow inclusive play for all children.