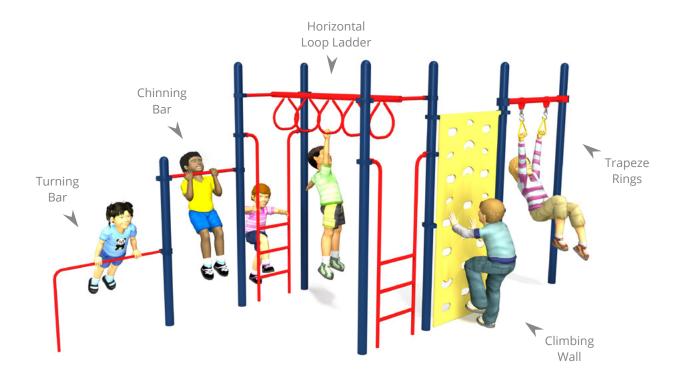

Ages: 5-12 | Use Zone: 19' x 30' | Capacity: 10-15 Children | Fall Height: 92" | Play Activities: 5

## **Quick Facts:**

- 5 Climbing Activities designed to promote imaginative play, motor skills, along with developing strength, coordination, and problem solving skills.
- Commercial grade components specifically engineered to resist corrosion, fading and mildew.
- Designed with strict adherence to the rigorous public playground safety standards (ASTM & CPSC).
- Incorporates design features which meet ADA guidelines and allow inclusive play for all children.