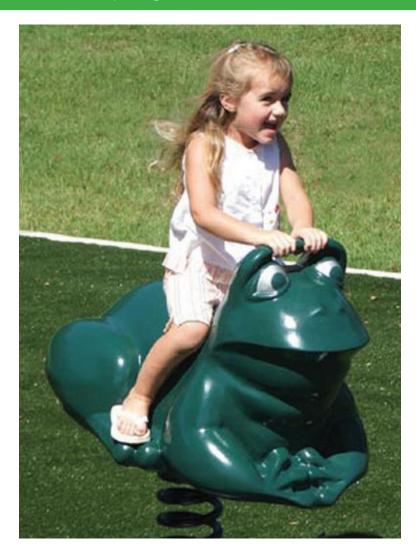

## **Freddie the Frog Spring Rider**

705-CW

**Ages:** 2-5 yrs **Use Zone:** 14' x 15' **Weight:** 75 lbs