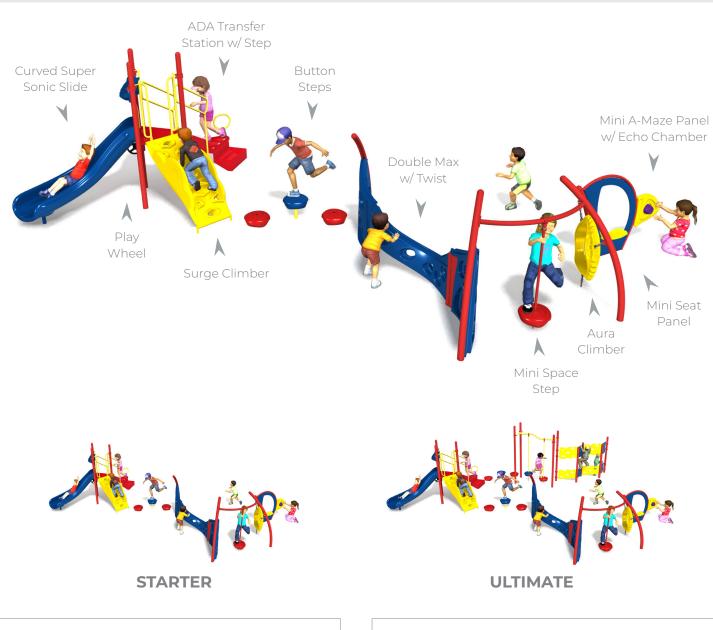

## Hybrid Fit - Deluxe (5853-PP)

Ages: 2-12 | Use Zone: 31' x 46' | Capacity: 25-30 Children | Fall Height: 4'4" | Play Activities: 9

## **Quick Facts:**

- 1 Slide, 5 Climbers, and 3 Sensory and Dramatic Play events designed to promote imaginative play, motor skills, along with developing strength, coordination, and problem solving skills.
- Commercial grade components specifically engineered to resist corrosion, fading and mildew.
- Designed with strict adherence to the rigorous public playground safety standards (ASTM & CPSC).
- Incorporates design features which meet ADA guidelines and allow inclusive play for all children.