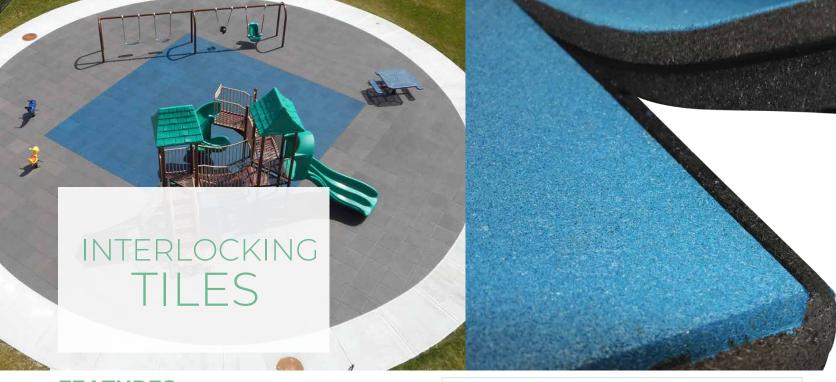

## **FEATURES**

Interlocking Rubber Tiles are designed for playground and recreational use. The tile are equipped with a built-in alignment foot which allows for precise installation. The locking mechanism runs the entire perimeter to provide a more secure installation and will help minimize any curling or tile separation.