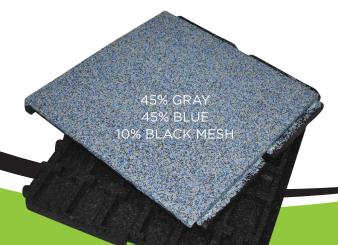

## **SPECIFICATIONS**

- Available in varying thicknesses to meet critical fall heights up to 10 feet
- ADA accessible ramps, tiles, and edges available
- 2.25" 4' fall 26 lbs
  2.75" 6' fall 29 lbs
  3.25" 8' fall 31 lbs
  4.25" 10' fall 39 lbs
- Tiles are available in colored standard buffing top and EPDM topped tiles. Refer to the color chart for a complete list of options.