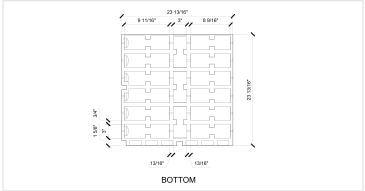

## **FEATURES**

Interlocking Rubber Tiles are designed for playground and recreational use. The tile are equipped with a built-in alignment foot which allows for precise installation. The locking mechanism runs the entire perimeter to provide a more secure installation and will help minimize any curling or tile separation.

## **SPECIFICATIONS**

- Available in varying thicknesses to meet critical fall heights up to 10 feet
- ADA accessible ramps, tiles, and edges available
- 2.25" 4' fall 26 lbs
  2.75" 6' fall 29 lbs
  3.25" 8' fall 31 lbs
  4.25" 10' fall 39 lbs
- Tiles are available in colored standard buffing top and EPDM topped tiles. Refer to the color chart for a complete list of options.