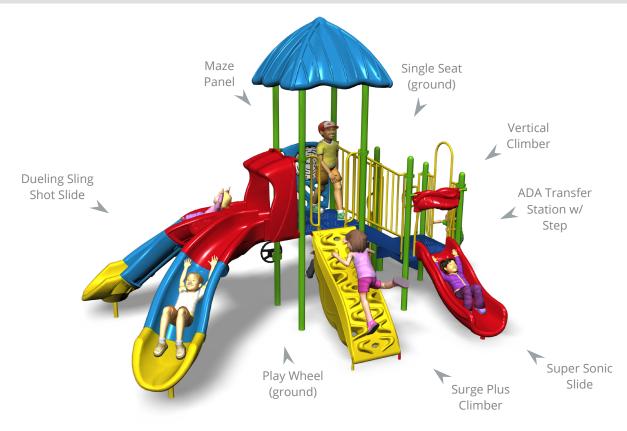

## Jelly Bean (5475-PP)

Ages: 2-12 | Use Zone: 25' x 31' | Capacity: 25-30 Children | Fall Height: 56" | Play Activities: 7

## **Quick Facts:**

- 2 Slides, 2 Climbing Activities, and 3 Sensory & Dramatic Play Events designed to promote imaginative play, motor skills, along with developing strength, coordination, and problem solving skills.
- Commercial grade components specifically engineered to resist corrosion, fading and mildew.
- Designed with strict adherence to the rigorous public playground safety standards (ASTM & CPSC).
- Incorporates design features which meet ADA guidelines and allow inclusive play for all children.