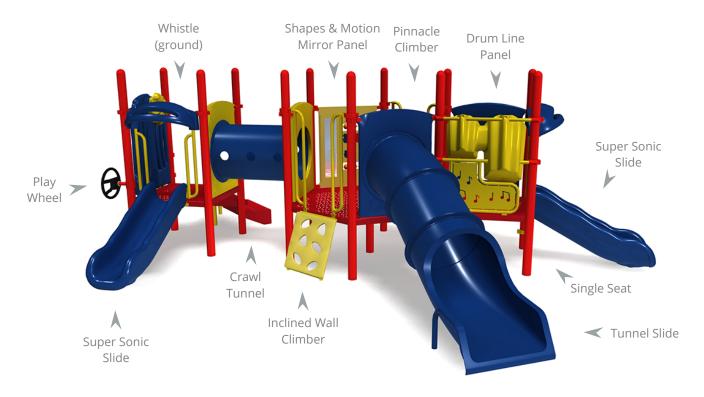

## Leaps and Bounds (5092-PP)

Ages: 2-5 | Use Zone: 32' x 29' | Capacity: 25-30 Children | Fall Height: 2' | Play Activities: 12

## **Quick Facts:**

- 3 Slides, 3 Climbing Activities, and 6 Sensory & Dramatic Play Events designed to promote imaginative play, motor skills, along with developing strength, coordination, and problem solving skills.
- Commercial grade components specifically engineered to resist corrosion, fading and mildew.
- Designed with strict adherence to the rigorous public playground safety standards (ASTM & CPSC).
- Incorporates design features which meet ADA guidelines and allow inclusive play for all children.