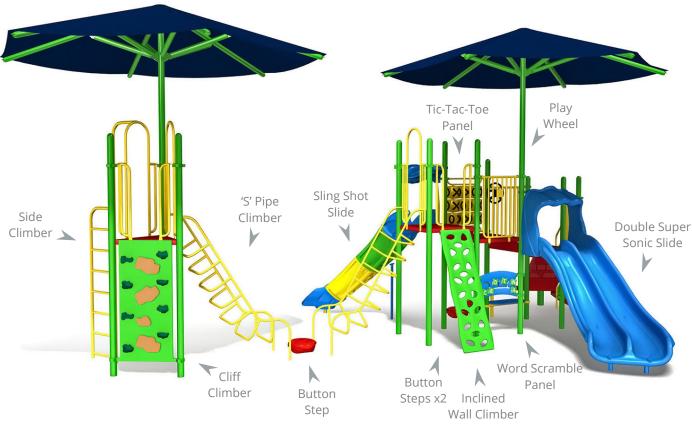

## London Bridge (5778-PP)

Ages: 5-12 | Use Zone: 44' x 34' | Capacity: Up to 50 | Fall Height: 6' | Play Activities: 14

## **Quick Facts:**

- 2 Slides, 7 Climbing Activities, and 5 Sensory & Dramatic Play Events designed to promote imaginative play, motor skills, along with developing strength, coordination, and problem solving skills.
- Commercial grade components specifically engineered to resist corrosion, fading and mildew.
- Designed with strict adherence to the rigorous public playground safety standards (ASTM & CPSC).
- Incorporates design features which meet ADA guidelines and allow inclusive play for all children.