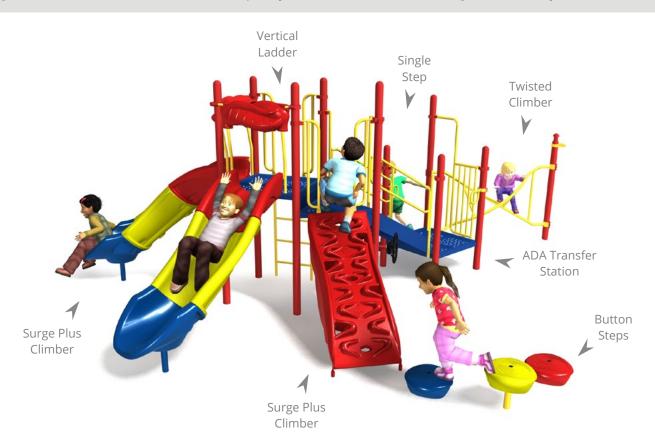

## Looney Dunes (5800-PP)

Ages: 2-12 | Use Zone: 28' x 36' | Capacity: 25-30 Children | Fall Height: 56" | Play Activities: 8

## **Quick Facts:**

- 2 Slides, 5 Climbing Activities, and 1 Sensory & Dramatic Play Event designed to promote imaginative play, motor skills, along with developing strength, coordination, and problem solving skills.
- Commercial grade components specifically engineered to resist corrosion, fading and mildew.
- Designed with strict adherence to the rigorous public playground safety standards (ASTM & CPSC).
- Incorporates design features which meet ADA guidelines and allow inclusive play for all children.