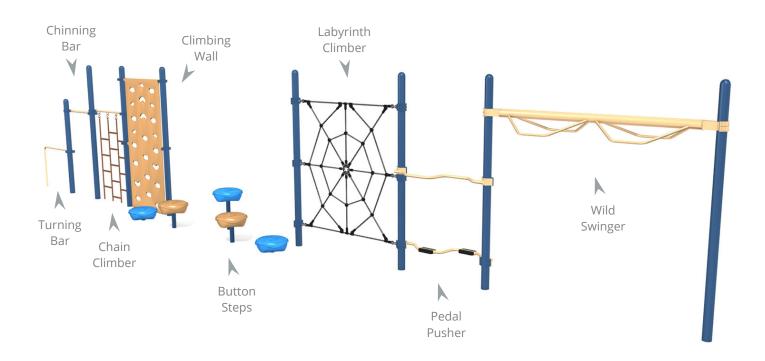

## Ninja Dash (5794-PP)

Ages: 5-12 | Use Zone: 55' x 16' | Capacity: Up to 25 | Fall Height: 7' | Play Activities: 8

## **Quick Facts:**

- 8 Climbing Activities designed to promote imaginative play, motor skills, along with developing strength, coordination, and problem solving skills.
- Commercial grade components specifically engineered to resist corrosion, fading and mildew.
- Designed with strict adherence to the rigorous public playground safety standards (ASTM & CPSC).
- Incorporates design features which meet ADA guidelines and allow inclusive play for all children.