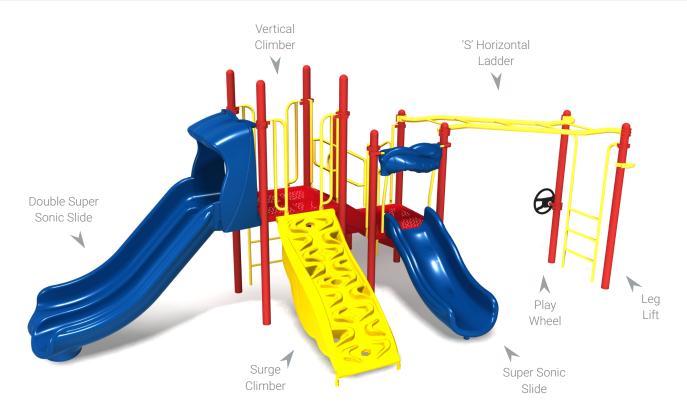

## Opening Day (5870-PP-QS)

Ages: 5-12 | Use Zone: 25' x 34' | Capacity: 25-30 Children | Fall Height: 48" | Play Activities: 7

## **Quick Facts:**

- 2 Slides, 4 Climbers, and 1 Sensory & Dramatic Play Event designed to promote imaginative play, motor skills, along with developing strength, coordination, and problem solving skills.
- · Commercial grade components specifically engineered to resist corrosion, fading and mildew.
- Designed with strict adherence to the rigorous public playground safety standards (ASTM & CPSC).
- · Incorporates design features which meet ADA guidelines and allow inclusive play for all children.