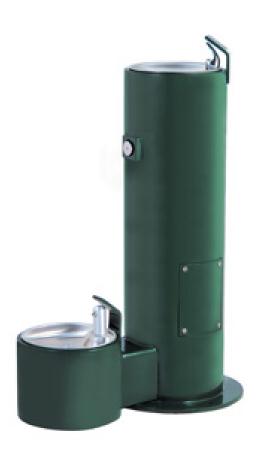

## Drinking Fountain w/ Pet Fountain

**Dimensions:** 39"H x 10-3/4"W x 1

## **Quick Facts:**

- This Drinking fountain has a pet height drinking fountain attached to the bottom
- because pets get thirsty too!
- Designed to defy the elements, resist vandals and stand up to hard use
- Appropriate for use in dog parks, public parks or any high traffic area where people bring there pups!
- Designed to comply with ADA requirements and withstand the roughest conditions.
- Pet fountain attachment, with slow drain for easier pet hydration
- A heavy duty chrome-plated brass bubbler locked to receptor, protected by a vandal resistant steel guard
- Adjustable flow regulation
- Special drain tool supplied for maintenance