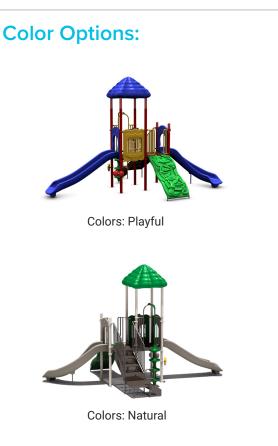

## **Quick Facts:**

- 2 Slides, 2 Cimbing Activities, and 3 Sensory & Dramatic Play Events designed to promote imaginative play, motor skills, along with developing strength, coordination, and problem solving skills.
- Commercial grade components specifically engineered to resist corrosion, fading and mildew.
- Designed with strict adherence to the rigorous public playground safety standards (ASTM & CPSC).
- Incorporates design features which meet ADA guidelines and allow inclusive play for all children.

## Warranty:

- 10-year limited warranty on metal upright posts
- 5-year limited warranty on metal parts
- 5-year limited warranty on ground-mount metal parts
- 3-year limited warranty on plastic parts
- 1-year limited warranty on hardware
- 1-year limited warranty on HDPE climbers