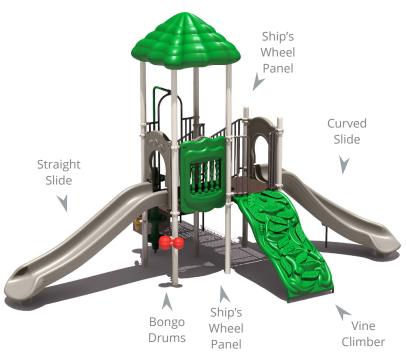

## Play Smart 21

Ages: 2-12 | Use Zone: 27' x 33' | Capacity: 15-25 Children | Fall Height: 4' | Play Activities: 7

## **Quick Facts:**

- 2 Slides, 2 Cimbing Activities, and 3 Sensory & Dramatic Play Events designed to promote imaginative play, motor skills, along with developing strength, coordination, and problem solving skills.
- Commercial grade components specifically engineered to resist corrosion, fading and mildew.
- Designed with strict adherence to the rigorous public playground safety standards (ASTM & CPSC).
- Incorporates design features which meet ADA guidelines and allow inclusive play for all children.