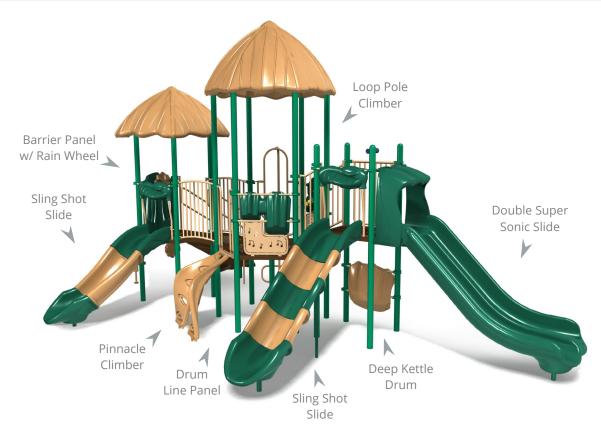

## Rainforest Run (5825-PP)

Ages: 2-12 | Use Zone: 38' x 31' | Capacity: Up to 45 | Fall Height: 5'4" | Play Activities: 12

## **Quick Facts:**

- 3 Slides, 2 Climbing Activities, and 7 Sensory & Dramatic Play Events designed to promote imaginative play, motor skills, along with developing strength, coordination, and problem solving skills.
- Commercial grade components specifically engineered to resist corrosion, fading and mildew.
- Designed with strict adherence to the rigorous public playground safety standards (ASTM & CPSC).
- Incorporates design features which meet ADA guidelines and allow inclusive play for all children.