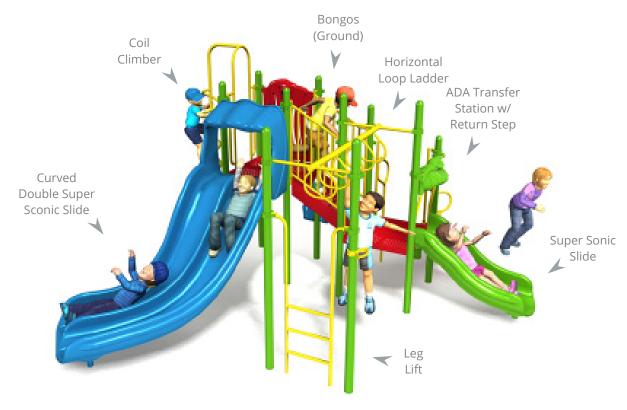

## Raz-Ma-Taz (5649-PP)

Ages: 5-12 | Use Zone: 28' x 30' | Capacity: 25-30 Children | Fall Height: 92" | Play Activities: 7

## **Quick Facts:**

- 2 Slides, 4 Climbing Activities, and 1 Sensory & Dramatic Play Event designed to promote imaginative play, motor skills, along with developing strength, coordination, and problem solving skills.
- Commercial grade components specifically engineered to resist corrosion, fading and mildew.
- Designed with strict adherence to the rigorous public playground safety standards (ASTM & CPSC).
- Incorporates design features which meet ADA guidelines and allow inclusive play for all children.