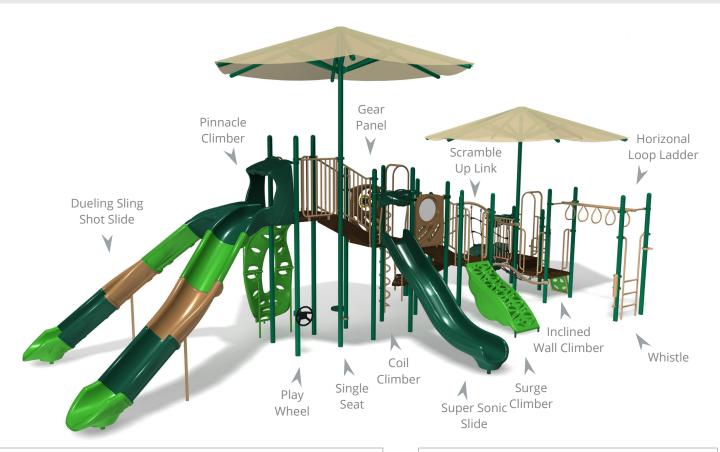

## Secret Gardens (5547-PP)

Ages: 5-12 | Use Zone: 55' x 32' | Capacity: Up to 55 | Fall Height: 8' | Play Activities: 16

## **Quick Facts:**

- 3 Slides, 8 Climbing Activities, and 5 Sensory & Dramatic Play Events designed to promote imaginative play, motor skills, along with developing strength, coordination, and problem solving skills.
- Commercial grade components specifically engineered to resist corrosion, fading and mildew.
- Designed with strict adherence to the rigorous public playground safety standards (ASTM & CPSC).
- Incorporates design features which meet ADA guidelines and allow inclusive play for all children.