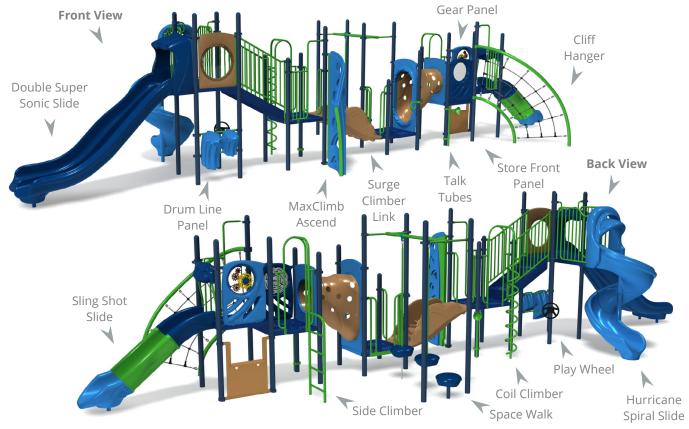

## Siren's Reef (5851-PP)

Ages: 5-12 | Use Zone: 58' x 27' | Capacity: Up to 55 | Fall Height: 9' | Play Activities: 17

## **Quick Facts:**

- 3 Slides, 7 Climbing Activities, and 7 Sensory & Dramatic Play Events designed to promote imaginative play, motor skills, along with developing strength, coordination, and problem solving skills.
- Commercial grade components specifically engineered to resist corrosion, fading and mildew.
- Designed with strict adherence to the rigorous public playground safety standards (ASTM & CPSC).
- Incorporates design features which meet ADA guidelines and allow inclusive play for all children.