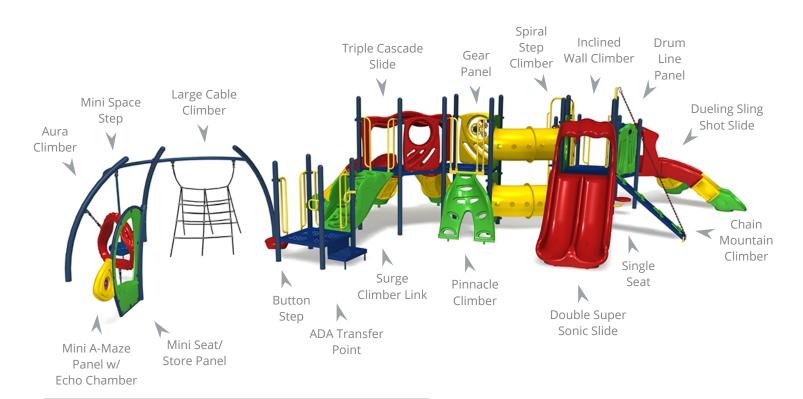

## Sunshine Valley (5495-PP)

Ages: 2-5 | Use Zone: 60' x 34' | Capacity: 75-90 Children | Fall Height: 5' | Play Activities: 23

## **Quick Facts:**

- 3 Slides, 11 Climbing Activities, and 9 Sensory & Dramatic Play Events designed to promote imaginative play, motor skills, along with developing strength, coordination, and problem solving skills.
- · Commercial grade components specifically engineered to resist corrosion, fading and mildew.
- Designed with strict adherence to the rigorous public playground safety standards (ASTM & CPSC).
- · Incorporates design features which meet ADA guidelines and allow inclusive play for all children.