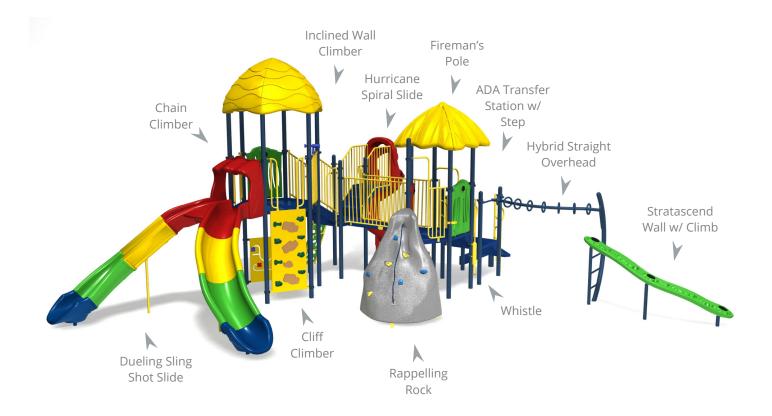

## Taffy Canyon (5754-PP)

Ages: 5-12 | Use Zone: 45' x 43' | Capacity: Up to 55 | Fall Height: 6'3" | Play Activities: 13

## **Quick Facts:**

- 2 Slides, 8 Climbing Activities, and 3 Sensory & Dramatic Play Events designed to promote imaginative play, motor skills, along with developing strength, coordination, and problem solving skills.
- Commercial grade components specifically engineered to resist corrosion, fading and mildew.
- Designed with strict adherence to the rigorous public playground safety standards (ASTM & CPSC).
- Incorporates design features which meet ADA guidelines and allow inclusive play for all children.