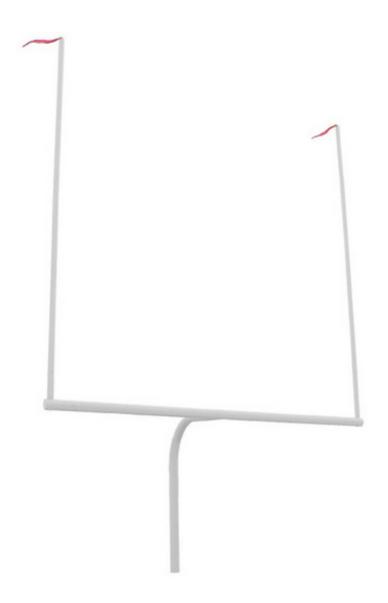

## **Quick Facts:**

- Uprights stand 20' and have a College Regualtion 18'6" crossbar.
- Unique telescoping nosecone design that allows the overhang distance to be extended anywhere from 6'9" to 8'6".
- Nosecone attachment not only allows the crossbar to be leveled at time of assembly
- Fine tuneing crossbar elevation up to 2" up or down.
- Each upright is attached to an adjustable corner elbow that is fully rotational allowing the uprights to be assembled perfectly straight every time.
- · Choose from White or Yellow.
- Wind direction streamers are included.