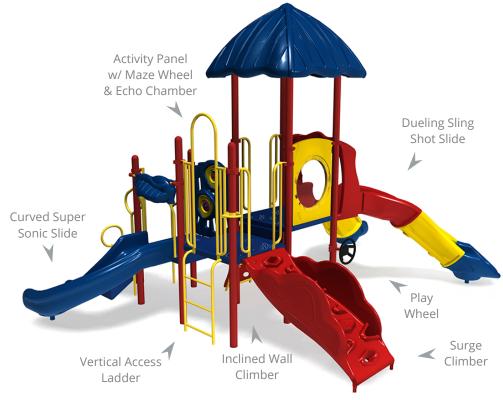

## **Bumble Breeze** (5358-PP)

Ages: 2-5 | Use Zone: 33' x 27' | Capacity: 30-35 Children | Fall Height: 4' | Play Activities: 9

## **Quick Facts:**

- 2 Slides, 4 Climbing Activities, and 2 Sensory & Dramatic Play Events designed to promote imaginative play, motor skills, along with developing strength, coordination, and problem solving skills.
- Commercial grade components specifically engineered to resist corrosion, fading and mildew.
- $\bullet$  Designed with strict adherence to the rigorous public playground safety standards (ASTM & CPSC).
- Incorporates design features which meet ADA guidelines and allow inclusive play for all children.