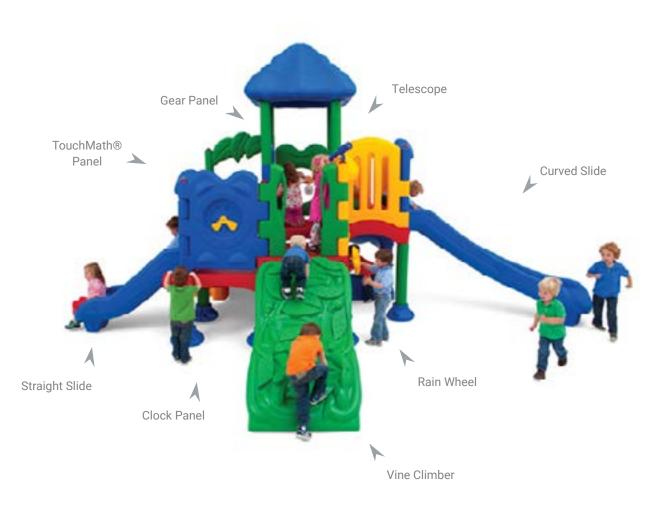

## Discovery Center 5 (5055-PP)

Ages: 2-5 | Use Zone: 28' x 31' | Capacity: 25-30 Children | Play Activities: 12 | ADA Compliant

## **Quick Facts:**

- 2 Slides, 1 Climber, 1 Telescope, Bongo Drums, and 4 Panel Activities designed to help children develop socializations skills, self confidence and physical strength.
- Commercial grade components specifically engineered to resist corrosion, fading and mildew.
- Designed with strict adherence to the rigorous public playground safety standards (ASTM & CPSC).
- Incorporates design features which meet ADA guidelines and allow inclusive play for all children.
- Color is as shown.