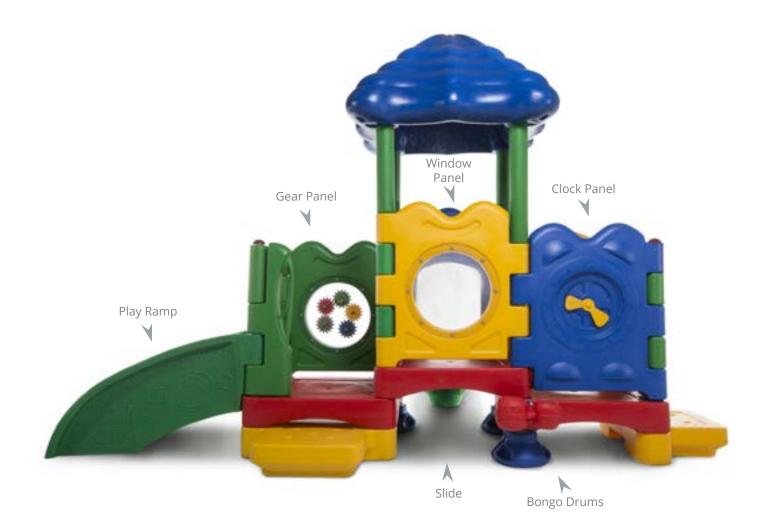

## **Discovery Center Sapling**

Ages: 6-23 mos | Use Zone: 21' x 26' | Capacity: 13 Children | Play Activities: 13

## **Quick Facts:**

- 1 Play Ramp, 1 Slide, 1 Telescope, 1 Rain Wheel,Bongo Drums, and 4 Panel Activities
- Built to Last. Durable, commercial grade materials engineered to resist corrosion, fading and mildew.
- Discovery Centers help meet best practices and licensing requirements in early childhood program standards.
- Hours of activity and increased teacher interaction opportunities.
- Designed in compliance with public playground safety standards (ASTM & CPSC).
- Color As Shown