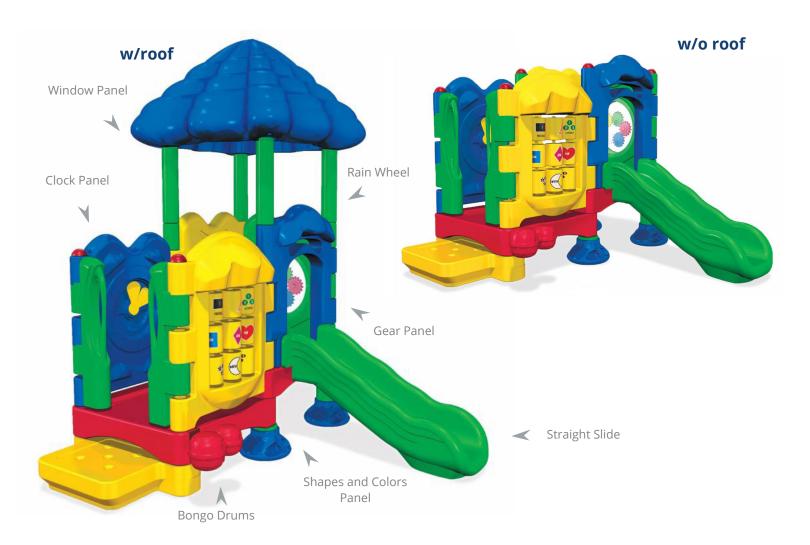

## **Discovery Center Seedling**

Ages: 6-12 mos | Use Zone: 19'10" x 19'7" | Capacity: 8-10 Children | Play Activities: 7

## **Quick Facts:**

- This is a two deck structure that comes with a Clock Panel, Shapes and Objects Panel, Window Panel, Gear Panel, Bongo Drums, Rain Wheel, 1-2-3 Step and slide.
- Commercial grade components specifically engineered to resist corrosion, fading and mildew.
- Designed with strict adherence to the rigorous public playground safety standards (ASTM & CPSC).
- Incorporates design features which meet ADA guidelines and allow inclusive play for all children.
- Color is as shown.