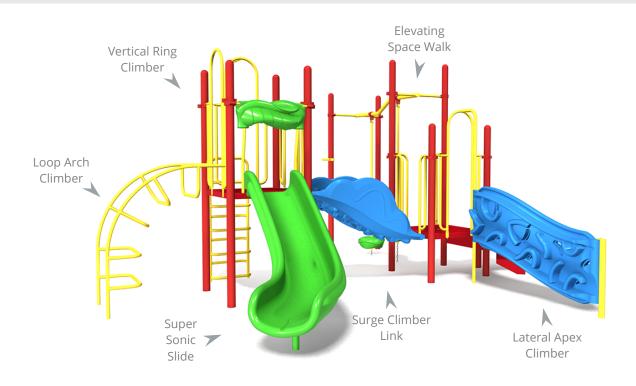

## Happy Harbor (5387-PP)

Ages: 2-5 | Use Zone: 32' x 29' | Capacity: 25-30 Children | Fall Height: 4' | Play Activities: 8

## **Quick Facts:**

- 1 Slide, 6 Climbing Activities, and 1 Sensory & Dramatic Play Event designed to promote imaginative play, motor skills, along with developing strength, coordination, and problem solving skills.
- Commercial grade components specifically engineered to resist corrosion, fading and mildew.
- Designed with strict adherence to the rigorous public playground safety standards (ASTM & CPSC).
- Incorporates design features which meet ADA guidelines and allow inclusive play for all children.