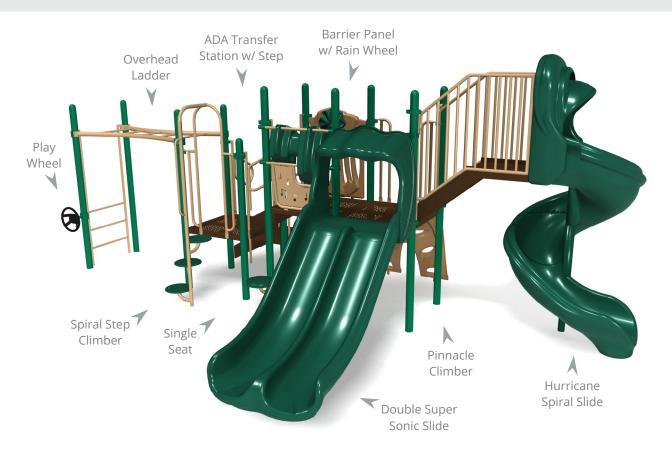

## Tortoise Hill (5436-PP)

Ages: 5-12 | Use Zone: 37' x 27' | Capacity: Up to 35 | Fall Height: 6'4" | Play Activities: 9

## **Quick Facts:**

- 2 Slides, 3 Climbing Activities, and 4 Sensory & Dramatic Play Events designed to promote imaginative play, motor skills, along with developing strength, coordination, and problem solving skills.
- Commercial grade components specifically engineered to resist corrosion, fading and mildew.
- Designed with strict adherence to the rigorous public playground safety standards (ASTM & CPSC).
- Incorporates design features which meet ADA guidelines and allow inclusive play for all children.